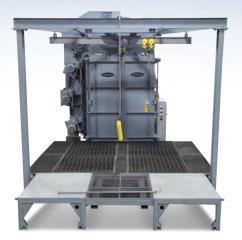

Proudly Distributed By:

2717 Tobey • Indianapolis, IN 46219 (317) 545-0665 • FAX (317) 545-0670 • (800) 800-0665 www.idsblast.com

Gibson offers single chamber systems for heavier, harder to load parts. Optional Y-track upgrades branch two rails so one fixture can be loaded and unloaded while parts on the second fixture undergo blasting.