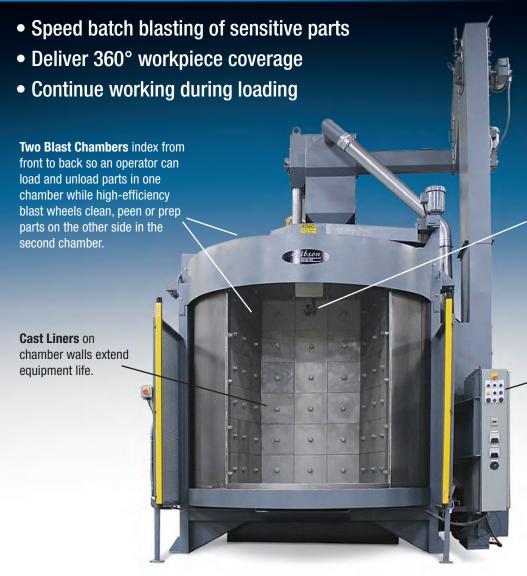

## **Dual-Chamber Spinner Hangers**

Motor-Driven Shaft spins workpiece fixtures for even, 360° exposure of part surfaces.

> PLC Programming assures precise coordination between automated functions.

Gibson Spinner Hangers provide an ideal solution for batch blasting many types of parts too fragile or awkward for other methods of automated finishing. These systems play a profit-boosting role across a broad range of metal-intensive industries by improving quality and efficiency during the cleaning, peening, prepping and finishing of almost any workpiece suitable for mounting on hooks.

Our systems include two work chambers mounted on an indexing turntable. As the turntable steps through programmed positions, one chamber exposes parts to a contained blast stream emanating from high-efficiency wheels while the other opens to the operator, who loads and unloads parts from the un-contained chamber. To assure uniform coverage, a spindle rotates the hangers within the working chamber's blast envelope.

Like all Gibson systems, our Spinner Hangers are easy to operate and install. Plus, they deliver consistent results whether working intermittently or non-stop in a multishift production facility.

PLC programming assures repeatable performance cycle after cycle, and cast liners on work-chamber walls extend equipment life.